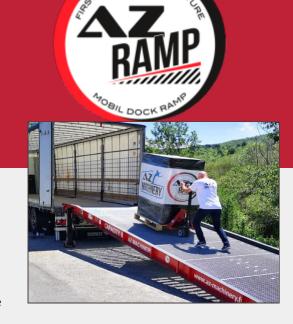

#### **FEATURES**

Elevate your loading efficiency with our Heavy-Duty Mobile Loading Ramp, the perfect solution for capacities up to 8 tons. With its compact design and maneuverability, loading and unloading is made effortless. This standard version offers durability and flexibility, ensuring seamless operations. For added protection, the optional tarpaulin tunnel safeguards your goods from the elements. Experience unparalleled ease and safety with our Mobile Loading Ramp. Its robust construction and adjustable design accommo...

### **Features**

- Electric lifting of the tilting entry and exit lips (Three-phase 380V-50Hz)
- Dock bumpers with 500 mm refuge area
- Wide ramp, with large horizontal plane at the truck exit
- Intended for use with 3 and 4-wheel forklifts, warehouses, rollers, etc.
- 4 height-adjustable support jacks with adaptable heads
- Anti-slip tread surface of hot-dip galvanized grating
- 35 cm high removable side safety railings
- 2 lashing chains included, ramp on inflatable tires